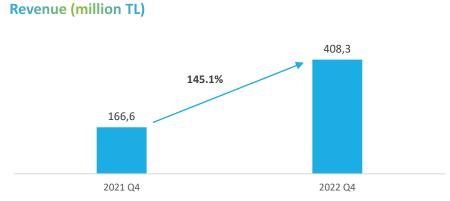

#### Revenue

Installed Capacity increased to 99.2 MWe.

Increase in revenue 2019-2022 LTM 12.4 fold increase with 188% CAGR

20