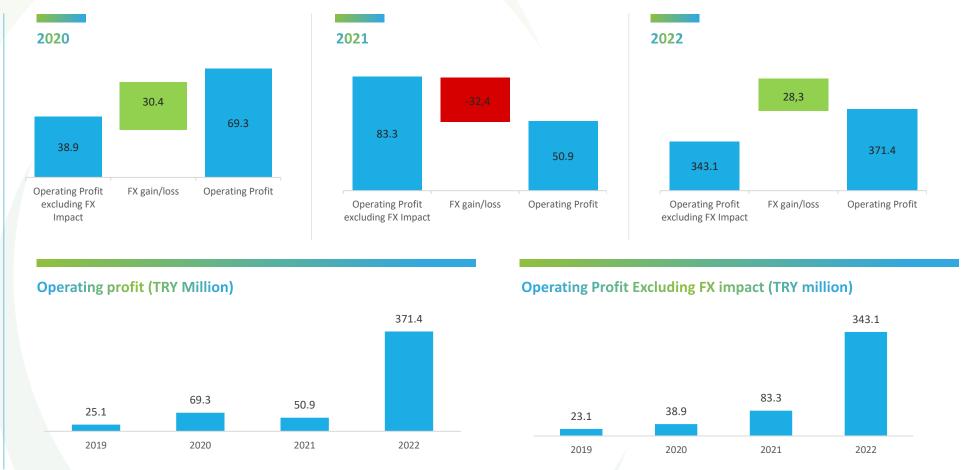

# **Operating Profit (million TRY)**

Operating Profit in 2022 increased to TRY 371.4 million

• The company continues to increase its operating profit on a regular basis.