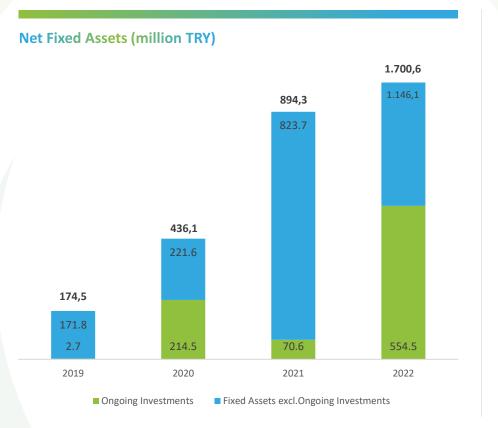

# Investments in 2022 increased by 40%

Net Fixed Assets in 2022 increased by 90%

- Foreign currency equivalents of investments 2019: 30.73, 2020: 67.99, 2021: 119.7, 2022: 168.4 million USD
- Investments continue on the planned calendar
- The RoE rate was 49.27% at the end of 2022.