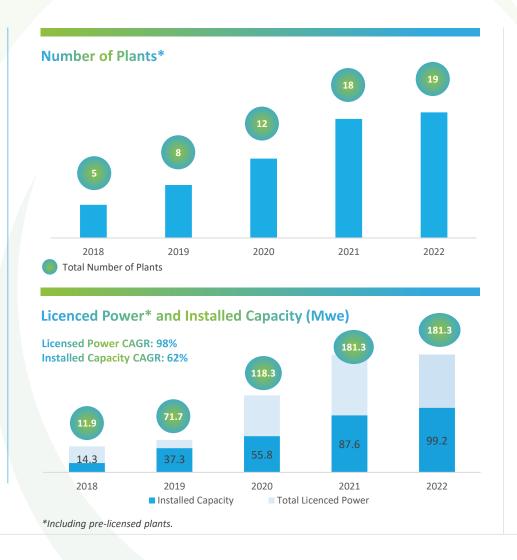

### **Developments in 2022**

Significant progress in capacity increase of facilities

Within the scope of continuous improvement activities, Biotrend achieved significant installed capacity increases by realizing improvements at the Uşak, Bergama, and İnegöl Integrated Solid Waste Management Facilities in 2022. These activities in the three facilities resulted in an increase of total installed capacity to 99.2 MWe.

#### 2022 - Biotrend at a Glance

19

Total Facilities \*

**99.2** MWe

196.671 MWt

**Total Installed Capacity** 

10+ Fields

Waste Disposal

# **Biotrend Facilities**

**87.6** Mwe

2021 Installed Capacity

99.2 Mwe

2022 Installed Capacity

# As of the End of 2022 19\* Facilities

11
Integrated waste
management and BPP\*\*

**6** BPP

Solid fuel preparation

Greenhouse

\* Including facilities with ongoing investments \*\* BPP (Biomass Power Plant)