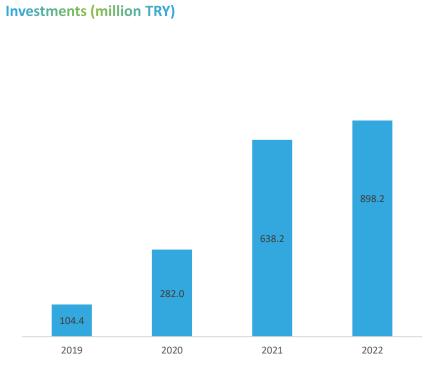

# Investments in 2022 increased by 40%

Net Fixed Assets in 2022 increased by 90%

- Foreign currency equivalents of investments 2019: 30.73, 2020: 67.99, 2021: 119.7, 2022: 168.4 million USD
- Investments continue on the planned calendar
- The RoE rate was 49.27% at the end of 2022.