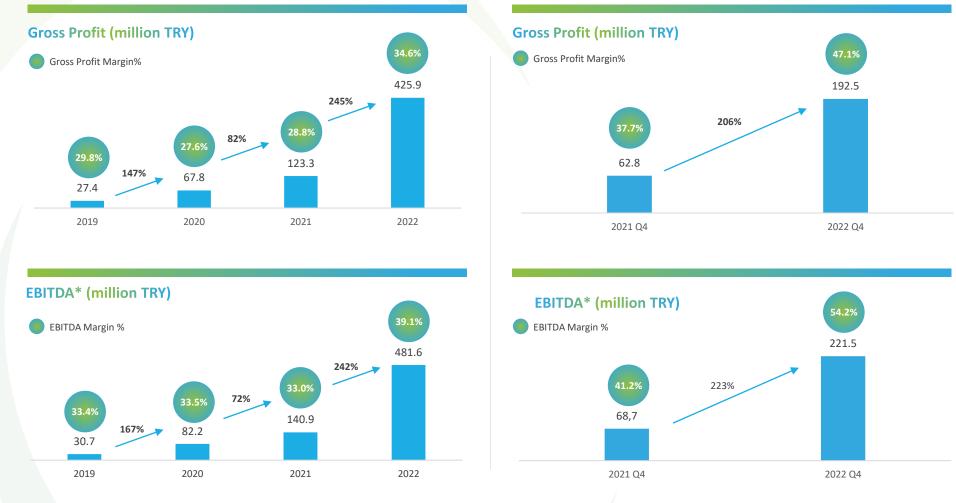

# **Profitability**

2022 Q4 Gross Profit Margin: 47%

2022 Q4
EBITDA Margin:
54%

\*EBITDA: Gross Profit - Operating Expenses + Depreciation&Amortization Expenses + Landfill Facility Valued by Equity Method (%50)

Important Note: The pre-tax figure has been calculated as the shareholding ratio (50%) of Landfill Enerji A.Ş., one of our financial investments valued by the equity method, and is included in EBITDA.

# **Income Statement**

Fast growth since its establishment...

| Million TRY                         | 31.12.2020 | 31.12.2021 | 31.12.2022 |
|-------------------------------------|------------|------------|------------|
| Revenue                             | 245,30     | 427,70     | 1.230,87   |
| Cost of Sales                       | -177,50    | -304,37    | -805,00    |
| Gross Profit                        | 67,80      | 123,34     | 425,88     |
| General Administrative Expenses     | -20,80     | -39,91     | -78,33     |
| Marketing Expenses                  | -1,10      | -2,56      | -3,38      |
| Other Operating Income              | 67,10      | 22,23      | 91,20      |
| Other Operating Expenses            | -43,70     | -52,22     | -64,01     |
| Operating Profit / (Loss)           | 69,30      | 50,88      | 371,35     |
| Income from Investment Activities   | 26,50      | 6,40       | 9,92       |
| Share of Investments' Profit (Loss) | 11,10      | 25,74      | 34,33      |
| Financial Income                    | 16,30      | 53,45      | 106,71     |
| Financial Expenses                  | -63,70     | -113,05    | -325,16    |
| Profit / (Loss) Before Tax          | 59,50      | 23,42      | 197,16     |
| Tax Income / (Expense)              | -9,50      | -19,43     | 114,14     |
| Net Profit / (Loss) for the Period  | 49,90      | 3,99       | 311,29     |
| EBITDA                              | 82,2       | 140,9      | 481,6      |