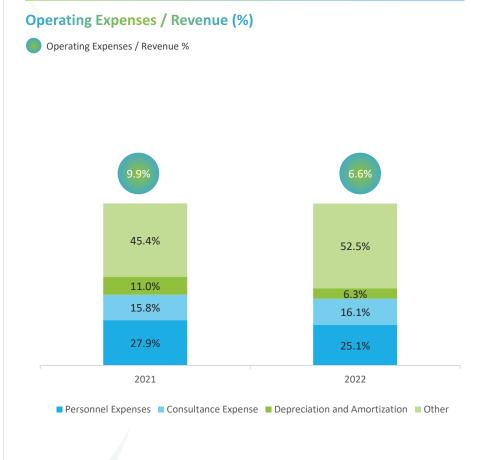

Under CFA (Climate Finance Accelerator) Program, among apprx.100 projects Biotrend was chosen in top 8 projects as the only waste-to-energy company!













#### Revenue

Installed Capacity increased to 99.2 MWe.

Increase in revenue 2019-2022 LTM 12.4 fold increase with 188% CAGR











20

# **Profitability**

2022 Q4 Gross Profit Margin: 47%

2022 Q4
EBITDA Margin:
54%



\*EBITDA: Gross Profit - Operating Expenses + Depreciation&Amortization Expenses + Landfill Facility Valued by Equity Method (%50)

Important Note: The pre-tax figure has been calculated as the shareholding ratio (50%) of Landfill Enerji A.Ş., one of our financial investments valued by the equity method, and is included in EBITDA.





# **COGS& Operating Expenses**

COGS/ Revenue in 2022 decreased to 65%









# **Operating Profit (million TRY)**

Operating Profit in 2022 increased to TRY 371.4 million



• The company continues to increase its operating profit on a regular basis.





# **Net Profit**

Net Profit increased to TRY 311.3 million









#### **Investments**

# Investments in 2022 increased by 40%

Net Fixed Assets in 2022 increased by 90%





- Foreign currency equivalents of investments 2019: 30.73, 2020: 67.99, 2021: 119.7, 2022: 168.4 million USD
- Investments continue on the planned calendar
- The RoE rate was 49.27% at the end of 2022.





#### **Net Financial Debt**

Net Financial Debt/ EBITDA (x) decreased from 5.7x in 2021 to 3.5x in 2022.











#### 2023 Guidance

1.9 - 2.2 billion TRY

**Total Consolidated Revenues** 

~120 Mwe +1.7 Mwe PV

**Installed Cap