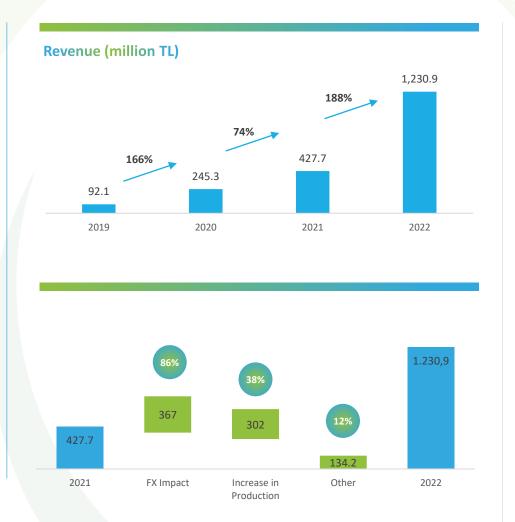

#### Revenue

Installed Capacity increased to 99.2 MWe.

Increase in revenue 2019-2022 LTM 12.4 fold increase with 188% CAGR

20