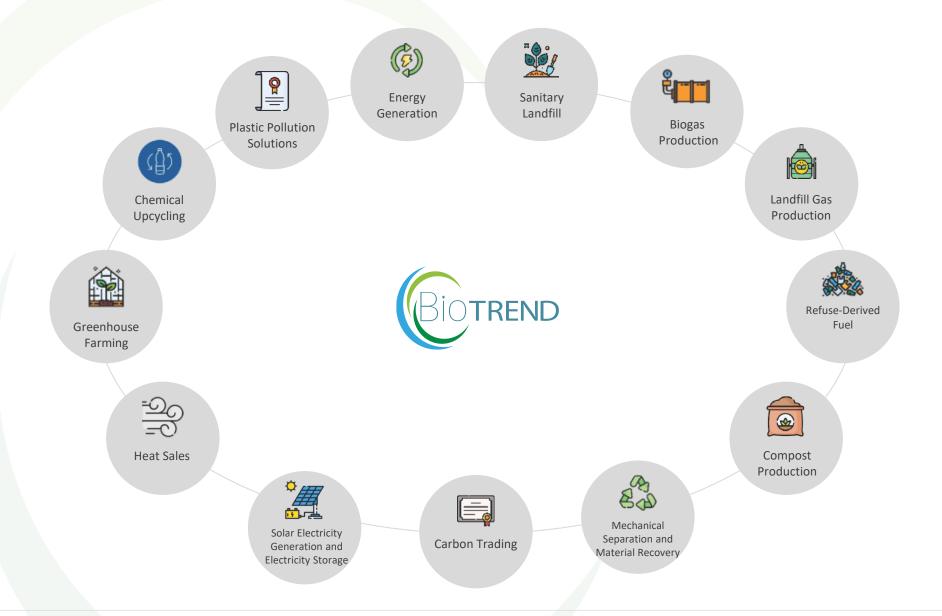

# **Fields of Operation**

Biotrend is focused on circular economy.

Other existing and planned activities in 10+ fields besides energy generation

# Fields of Operation

Other current and planned operations in Integrated Waste Management, Carbon Trading, Integrated Energy Management, Greenhouse Farming, Chemical Upcycling and Plastic Pollution Solutions

# **Current Operations**

#### **Energy Generation**

**Biogas and Biomass** 

#### **Integrated Waste Management**

Sanitary Landfill
Fuel Production
Compost
Mechanical Separation and
Material Recovery

**Carbon Trading** 

# **Planned Operations**

#### **Integrated Energy Management**

Electricity Storage Solar Electricity Generation Heat Sales

**Greenhouse Farming** 

**Chemical Upcycling** 

**Plastic Pollution Solutions** 