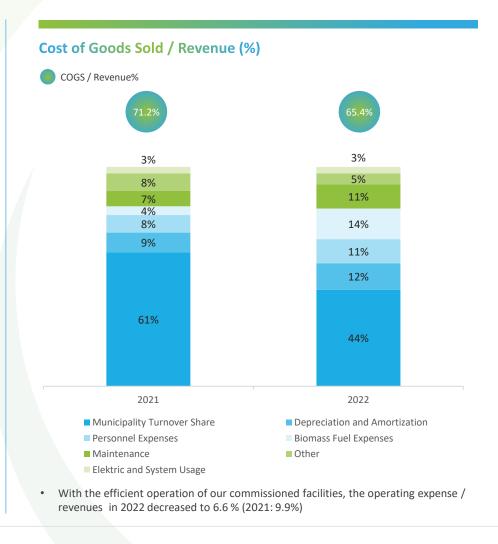

t

Under CFA (Climate Finance Accelerator) Program, among apprx.100 projects Biotrend was chosen in top 8 projects as the only waste-to-energy company!













#### Revenue

Installed Capacity increased to 99.2 MWe.

Increase in revenue 2019-2022 LTM 12.4 fold increase with 188% CAGR











20

# **Profitability**

2022 Q4 Gross Profit Margin: 47%

2022 Q4
EBITDA Margin:
54%



\*EBITDA: Gross Profit - Operating Expenses + Depreciation&Amortization Expenses + Landfill Facility Valued by Equity Method (%50)

Important Note: The pre-tax figure has been calculated as the shareholding ratio (50%) of Landfill Enerji A.Ş., one of our financial investments valued by the equity method, and is included in EBITDA.





# **COGS& Operating Expenses**

COGS/ Revenue in 2022 decreased to 65%









# **Operating Profit (million TRY)**

Operating Profit in 2022 increased to TRY 371.4 million



• The company continues to increase its operating profit on a regular basis.





# **Net Profit**

Net Profit increased to TRY 311.3 million









#### **Investments**

# Investments in 2022 increased by 40%

Net Fixed Assets in 2022 increased by 90%





- Foreign currency equivalents of investments 2019: 30.73, 2020: 67.99, 2021: 119.7, 2022: 168.4 million USD
- Investments continue on the planned calendar
- The RoE rate was 49.27% at the end of 2022.





#### **Net Financial Debt**

Net Financial Debt/ EBITDA (x) decreased from 5.7x in 2021 to 3.5x in 2022.











#### 2023 Guidance

1.9 - 2.2 billion TRY

**Total Consolidated Revenues** 

~120 Mwe +1.7 Mwe PV

**Installed C