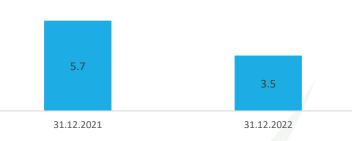

#### **Net Financial Debt**

Net Financial Debt/ EBITDA (x) decreased from 5.7x in 2021 to 3.5x in 2022.