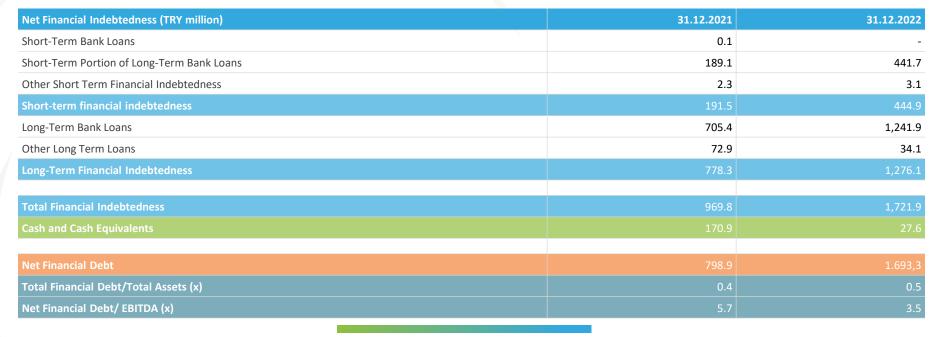

#### **Net Financial Debt**

Net Financial Debt/ EBITDA (x) decreased from 5.7x in 2021 to 3.5x in 2022.