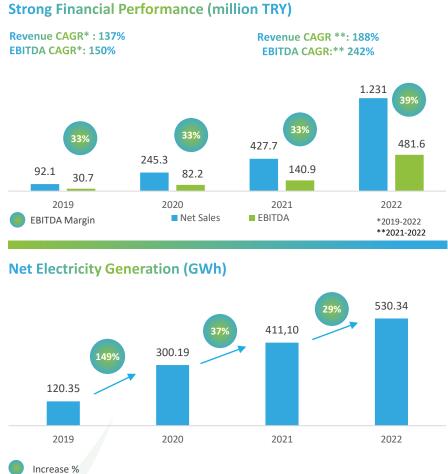

#### Revenue

Installed Capacity increased to 99.2 MWe.

Increase in revenue 2019-2022 LTM 12.4 fold increase with 188% CAGR

20

# **Profitability**

2022 Q4 Gross Profit Margin: 47%

2022 Q4
EBITDA Margin:
54%

\*EBITDA: Gross Profit - Operating Expenses + Depreciation&Amortization Expenses + Landfill Facility Valued by Equity Method (%50)

# **COGS& Operating Expenses**

COGS/ Revenue in 2022 decreased to 65%

# **Operating Profit (million TRY)**

Operating Profit in 2022 increased to TRY 371.4 million

• The company continues to increase its operating profit on a regular basis.

# **Net Profit**

Net Profit increased to TRY 311.3 million

# **Income Statement**

Fast growth since its establishment...

| Million TRY                         | 31.12.2020 | 31.12.2021 | 31.12.2022 |
|-------------------------------------|------------|------------|------------|
| Revenue                             | 245,30     | 427,70     | 1.230,87   |
| Cost of Sales                       | -177,50    | -304,37    | -805,00    |
| Gross Profit                        | 67,80      | 123,34     | 425,88     |
| General Administrative Expenses     | -20,80     | -39,91     | -78,33     |
| Marketing Expenses                  | -1,10      | -2,56      | -3,38      |
| Other Operating Income              | 67,10      | 22,23      | 91,20      |
| Other Operating Expenses            | -43,70     | -52,22     | -64,01     |
| Operating Profit / (Loss)           | 69,30      | 50,88      | 371,35     |
| Income from Investment Activities   | 26,50      | 6,40       | 9,92       |
| Share of Investments' Profit (Loss) | 11,10      | 25,74      | 34,33      |
| Financial Income                    | 16,30      | 53,45      | 106,71     |
| Financial Expenses                  | -63,70     | -113,05    | -325,16    |
| Profit / (Loss) Before Tax          | 59,50      | 23,42      | 197,16     |
| Tax Income / (Expense)              | -9,50      | -19,43     | 114,14     |
| Net Profit / (Loss) for the Period  | 49,90      | 3,99       | 311,29     |
| EBITDA                              | 82,2       | 140,9      | 481,6      |