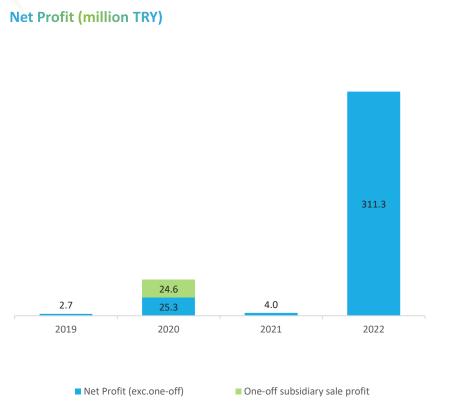

2 LTM 12.4 fold increase with 188% CAGR











20

# **Profitability**

2022 Q4 Gross Profit Margin: 47%

2022 Q4
EBITDA Margin:
54%



\*EBITDA: Gross Profit - Operating Expenses + Depreciation&Amortization Expenses + Landfill Facility Valued by Equity Method (%50)

Important Note: The pre-tax figure has been calculated as the shareholding ratio (50%) of Landfill Enerji A.Ş., one of our financial investments valued by the equity method, and is included in EBITDA.





# **COGS& Operating Expenses**

COGS/ Revenue in 2022 decreased to 65%









# **Operating Profit (million TRY)**

Operating Profit in 2022 increased to TRY 371.4 million



• The company continues to increase its operating profit on a regular basis.





# **Net Profit**

Net Profit increased to TRY 311.3 million









#### **Investments**

# Investments in 2022 increased by 40%

Net Fixed Assets in 2022 increased by 90%





- Foreign currency equivalents of investments 2019: 30.73, 2020: 67.99, 2021: 119.7, 2022: 168.4 million USD
- Investments continue on the planned calendar
- The RoE rate was 49.27% at the end of 2022.





#### **Net Financial Debt**

Net Financial Debt/ EBITDA (x) decreased from 5.7x in 2021 to 3.5x in 2022.











#### 2023 Guidance

1.9 - 2.2 billion TRY

**Total Consolidated Revenues** 

~120 Mwe +1.7 Mwe PV

**Installed Capacity (MWe)** 

~115 Mwe +0.5 Mwe PV

**Average Installed Capacity (MWe)** 

~750-800 thousand MWh

**Gross Electricity Generation (MWh)** 

~650-700 thousand MWh

**Net Electricity Generation (MWh)** 

~%75 - 80

**Electricity Capacity Utilisation