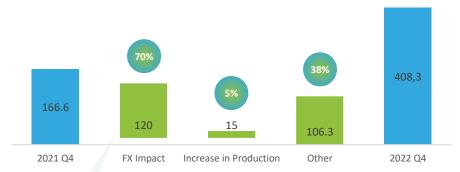

#### Revenue

Installed Capacity increased to 99.2 MWe.

Increase in revenue 2019-2022 LTM 12.4 fold increase with 188% CAGR

20