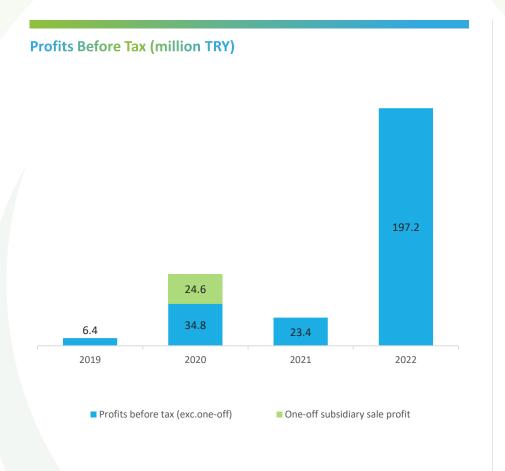

022 LTM 12.4 fold increase with 188% CAGR











20

# **Profitability**

2022 Q4 Gross Profit Margin: 47%

2022 Q4
EBITDA Margin:
54%



\*EBITDA: Gross Profit - Operating Expenses + Depreciation&Amortization Expenses + Landfill Facility Valued by Equity Method (%50)

Important Note: The pre-tax figure has been calculated as the shareholding ratio (50%) of Landfill Enerji A.Ş., one of our financial investments valued by the equity method, and is included in EBITDA.





# **COGS& Operating Expenses**

COGS/ Revenue in 2022 decreased to 65%









# **Operating Profit (million TRY)**

Operating Profit in 2022 increased to TRY 371.4 million



• The company continues to increase its operating profit on a regular basis.





# **Net Profit**

Net Profit increased to TRY 311.3 million









#### **Investments**

# Investments in 2022 increased by 40%

Net Fixed Assets in 2022 increased by 90%





- Foreign currency equivalents of investments 2019: 30.73, 2020: 67.99, 2021: 119.7, 2022: 168.4 million USD
- Investments continue on the planned calendar
- The RoE rate was 49.27% at the end of 2022.





#### **Net Financial Debt**

Net Financial Debt/ EBITDA (x) decreased from 5.7x in 2021 to 3.5x in 2022.











#### 2023 Guidance

1.9 - 2.2 billion TRY

**Total Consolidated Revenues** 

~120 Mwe +1.7 Mwe PV

**Installed Capacity (MWe)** 

~115 Mwe +0.5 Mwe PV

**Average Installed Capacity (MWe)** 

~750-800 thousand MWh

**Gross Electricity Generation (MWh)** 

~650-700 thousand MWh

**Net Electricity Generation (MWh)** 

~%75 - 80

**Electricity Capacity Utilisati